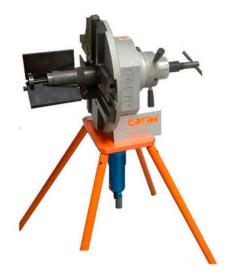

## **Pipe Beveling Machine Internal Clamping - BM14**

Bench mounted pipe beveling machine for external and internal beveling.

Power source electric or pneumatic with a hydraulic option. very fast to set up. 8 sided insert tool bit. Up to wall thicknesses of 22mm.

The BM14 can machine internally and externally in a single operation.

Tubes: 78 - 360 mm

Weight: 105 kg (E), 60 kg (P)

Power: Electric 1100 watts 220v or 440v or Pneumatic 1600 watts 3000 L/MN

Mandrel clamps on ID of pipe

Range covers pipe sizes from 78 - 600mm ID

Floor/ bench mounted machine

Extremely fast set up time

Quick tool holder adjustment

Perfect machined finish ready for welding

Variable speed

Dual action safe start motor handle for operator safety